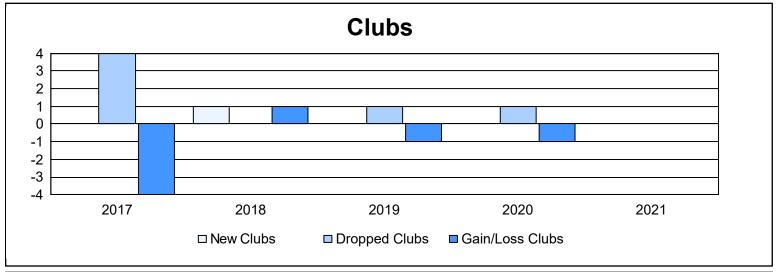

District 7 O As of June 2021 Cumulative

| Year      | New<br>Clubs | Dropped<br>Clubs | Gain/<br>Loss<br>Clubs | New<br>Members | Charter<br>Members | Reinstate<br>Members | Transfer<br>Members | Total<br>Member<br>Added | Total<br>Members<br>Dropped | Gain/<br>Loss<br>Members |
|-----------|--------------|------------------|------------------------|----------------|--------------------|----------------------|---------------------|--------------------------|-----------------------------|--------------------------|
| 2016-2017 | 0            | 4                | -4                     | 83             | 0                  | 3                    | 0                   | 86                       | 156                         | -70                      |
| 2017-2018 | 1            | 0                | 1                      | 84             | 23                 | 9                    | 3                   | 119                      | 106                         | 13                       |
| 2018-2019 | 0            | 1                | -1                     | 84             | 0                  | 4                    | 2                   | 90                       | 96                          | -6                       |
| 2019-2020 | 0            | 1                | -1                     | 35             | 1                  | 0                    | 3                   | 39                       | 75                          | -36                      |
| 2020-2021 | 0            | 0                | 0                      | 29             | 2                  | 6                    | 1                   | 38                       | 71                          | -33                      |
| Average   | 0            | 1                | -1                     | 63             | 5                  | 4                    | 2                   | 74                       | 101                         | -26                      |