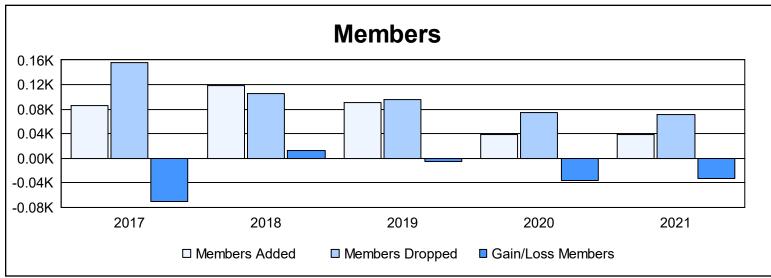

District 7 O As of June 2021 Cumulative

| Year      | New<br>Clubs | Dropped<br>Clubs | Gain/<br>Loss<br>Clubs | New<br>Members | Charter<br>Members | Reinstate<br>Members | Transfer<br>Members | Total<br>Member<br>Added | Total<br>Members<br>Dropped | Gain/<br>Loss<br>Members |
|-----------|--------------|------------------|------------------------|----------------|--------------------|----------------------|---------------------|--------------------------|-----------------------------|--------------------------|
| 2016-2017 | 0            | 4                | -4                     | 83             | 0                  | 3                    | 0                   | 86                       | 156                         | -70                      |
| 2017-2018 | 1            | 0                | 1                      | 84             | 23                 | 9                    | 3                   | 119                      | 106                         | 13                       |
| 2018-2019 | 0            | 1                | -1                     | 84             | 0                  | 4                    | 2                   | 90                       | 96                          | -6                       |
| 2019-2020 | 0            | 1                | -1                     | 35             | 1                  | 0                    | 3                   | 39                       | 75                          | -36                      |
| 2020-2021 | 0            | 0                | 0                      | 29             | 2                  | 6                    | 1                   | 38                       | 71                          | -33                      |
| Average   | 0            | 1                | -1                     | 63             | 5                  | 4                    | 2                   | 74                       | 101                         | -26                      |